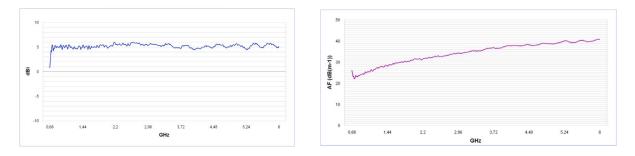

#### Gain Diagram and Antenna Factor

| Model                   | PDA7060              |
|-------------------------|----------------------|
| Frequency range         | 700MHz - 6GHz        |
| Nominal impedance       | 50Ω                  |
| VSWR                    | < 1:2                |
| Gain                    | 5dBi (typ.)          |
| Design                  | Logarithmic-periodic |
| Max. transmission power | 100W CW (400MHz)     |
| Antenna factor          | 26-41dB/m            |